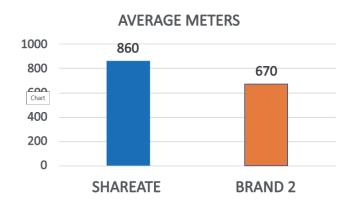

## Rotary Drill Bit Performance (Controlled Bit Trials)

Average performances of bit trials at Kumba's Sishen Mine, comparing Shareate's sealed bearing bits with two well known, big-brand names of rotary air bit supply.

Shareate: 9.7% SGA645R IADC 645

Brand 2: 9.7/8" Air Bit

Shareate: 12.1/4" SGA745R IADC 745

Brands 2 & 3: 12.1/4" Air Bits

Shareate's sealed bearing bits outperform standard air bits.
Longest distance, and lowest TDC.