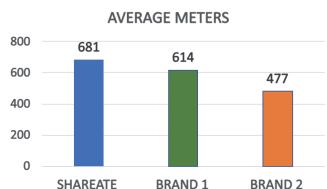

## Rotary Drill Bit Performance (Controlled Bit Trials)

Average performances of bit trials at Kumba's Sishen Mine, comparing Shareate's sealed bearing bits with two well known, big-brand names of rotary air bit supply.

Shareate: 9.7% SGA645R IADC 645

Brand 2: 9.7/8" Air Bit

Shareate: 12.1/4" SGA745R IADC 745

Brands 2 & 3: 12.1/4" Air Bits

Shareate's sealed bearing bits outperform standard air bits.
Longest distance, and lowest TDC.