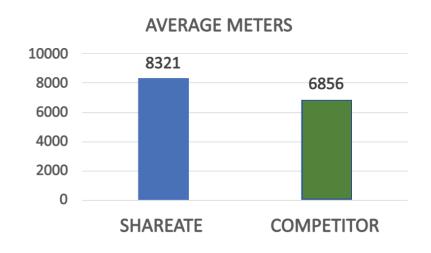

## Rotary Drill Bit Performance (Controlled Bit Trials)

Average performances of bit trials conducted during 2021, at Liddell Open-Cut Mine, to compare Shareate's 9" SGV435 sealed bearing bit with a well known air bit brand.